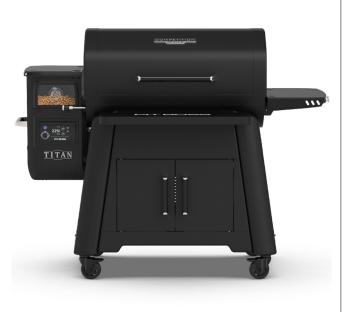

## **PIT BOSS COMPETITION SERIES 1600 TITAN - INCL. WI-FI** Model Number: 11099

| Key Features:          |                         |
|------------------------|-------------------------|
| Brand:                 | Pit Boss                |
| Colour:                | Black                   |
| Туре:                  | Grills / Smoker         |
| Fuel Type:             | Hardwood Pellets        |
| Hopper Capacity in KG: | 18                      |
| Shelf:                 | Folding                 |
| Controls:              | Dial-in Digital Control |
| Special Features:      | Wi-Fi, Bluetooth        |
| Total Cooking Area:    | 10,474 cm <sup>2</sup>  |

| Specifications:                |                            |
|--------------------------------|----------------------------|
| Programmer:                    | Electric                   |
| Temperature Range (Degree):    | 65/260                     |
| Cooking Grates:                | Porcelain-Coated Cast Iron |
| Meat Probes Included:          | 2                          |
| Variable Smoke Technology:     | Yes                        |
| Pairs with Pit Boss Grill App: | Yes                        |
| Locking Caster Wheels:         | Yes                        |
| Easy Ash Management:           | Yes                        |
| Embossed Lid Cover:            | Yes                        |
| Grease Bucket:                 | Yes                        |
| Vent Damper:                   | Yes                        |